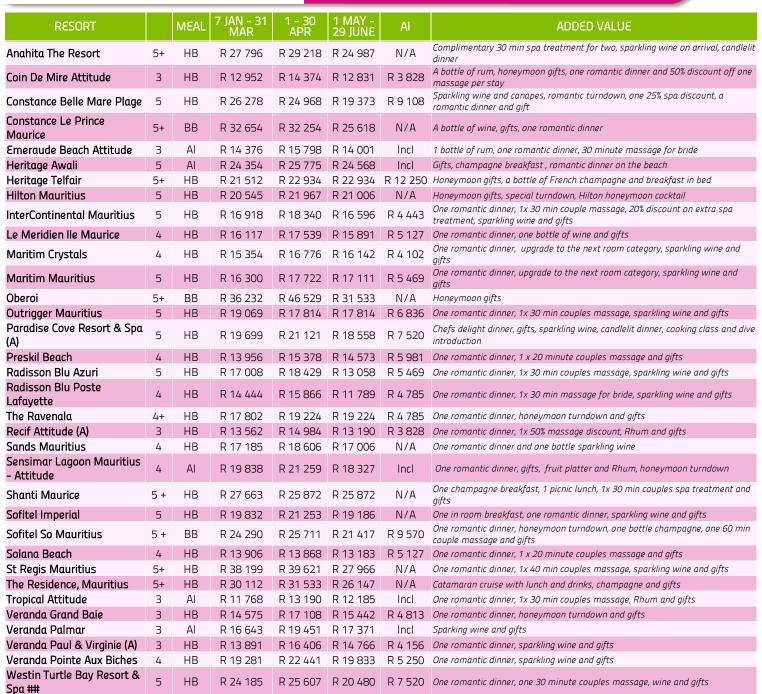

9

## MAURITIUS 7 NIGHT HONEYMOONS

Cape Town add ons from R1 150 Durban add ons from R 740 ## Telfair closed for refurb 15 May - 31 Aug/ Paul and Virginie closed for refurb 1 June - 31 July Prices include return flights from JNB, approx taxes, return transfers, 7 nights accommodation, meals (BB= Breakfast, HB= Breakfast & dinner; Al = all meals and selected beverages.) Indicative prices are per person sharing ex JNB and are subject to currency fluctuation, availability and adjustment based on exact departure date. For more current specials and pricing please visit www.theholidayfactory.co.za. Prices correct as of 16 January 2017. Holiday Factory terms & conditions apply. E&OE